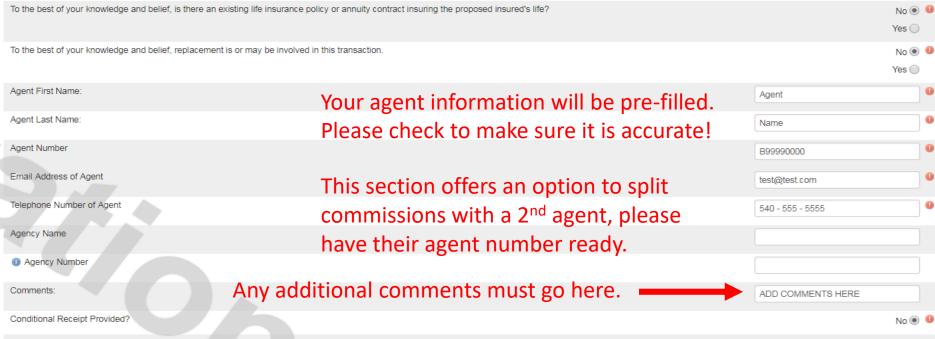

To change answer to the cigarettes question, you must go back to the Rate Calculator.