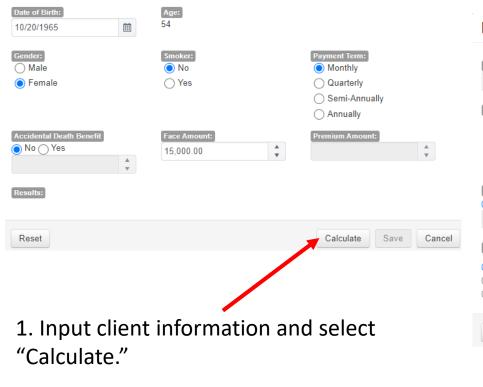

## **Rate Calculator**

| Rate Calculator                           |                                  |                                                                    |        | 2. Scroll d                                                                      | own to view                      | rates fo           | or each pla                                                        | an.       |
|-------------------------------------------|----------------------------------|--------------------------------------------------------------------|--------|----------------------------------------------------------------------------------|----------------------------------|--------------------|--------------------------------------------------------------------|-----------|
| Date of Birth:           01/01/1950       | Age:<br>70                       |                                                                    |        | Rate Calculato                                                                   |                                  |                    | •                                                                  |           |
| Gender:<br>Male<br>Female                 | Smoker:<br>No<br>Yes             | Payment Term:<br>Monthly<br>Quarterly<br>Semi-Annually<br>Annually |        | Gender:<br>Male<br>Female                                                        | Smoker:<br>No<br>Yes             |                    | Payment Term:<br>Monthly<br>Quarterly<br>Semi-Annually<br>Annually |           |
| Accidental Death Benefit No Yes 10,000.00 | Face Amount:           10,000.00 | Premium Amount:                                                    | A<br>T | Accidental Death Benefit No Yes 10,000.00                                        | Face Amount:<br>10,000.00        |                    | Premium Amount:<br>87.52                                           | *         |
| Results:<br>Reset                         |                                  | Calculate Save                                                     | Cancel | death benefit) is: 87.52<br>The Monthly premium a<br>Graded death benefit) is: 1 | mount including the Accidental D | )eath Benefit Ride | er for New Vista E-App (                                           | with a    |
| 1. Input clien<br>"Calculate."            | t information a                  | and select                                                         |        | Reset<br>3. Then, c                                                              | click "Save."                    |                    | Calculate Sav                                                      | re Cancel |
|                                           |                                  |                                                                    |        | 4. Click "N                                                                      | Next" to proc                    | eed to             |                                                                    |           |
|                                           |                                  |                                                                    |        | the next                                                                         | page. • Previous                 | Next               | Stop                                                               |           |