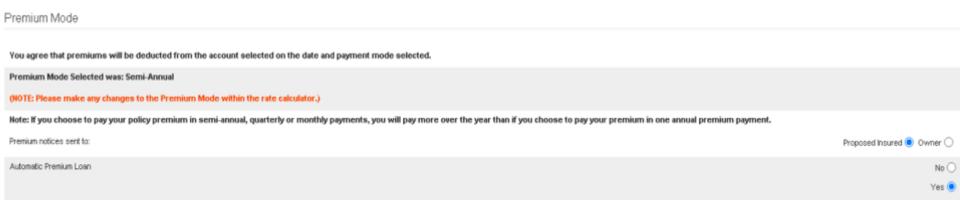

## **Premium and Billing Information**

|                                      |                    | SECTION 1: PREMIUM PAYMENT DATE                                                                                                                                                                                                                                                                                     |  |  |  |  |  |  |  |
|--------------------------------------|--------------------|---------------------------------------------------------------------------------------------------------------------------------------------------------------------------------------------------------------------------------------------------------------------------------------------------------------------|--|--|--|--|--|--|--|
| Select one of the available options: |                    | The options below allow you to select the date that best fits your needs. If you are submitting this form with<br>an application for a new policy, please note that coverage will not be effective until we receive your first<br>premium payment.                                                                  |  |  |  |  |  |  |  |
| av                                   | anabic options.    | Mode (choose one): Monthly Quarterly Semi-Annual Annual                                                                                                                                                                                                                                                             |  |  |  |  |  |  |  |
| •                                    | EFT Draft          | Payment Date (choose one):                                                                                                                                                                                                                                                                                          |  |  |  |  |  |  |  |
|                                      | (Checking or       | Draft/charge on policy effective date and on same modal date thereafter (default if no selection made)                                                                                                                                                                                                              |  |  |  |  |  |  |  |
|                                      | Savings)           | Draft/charge on specific day of the month (1 to 28) and on same modal date thereafter*                                                                                                                                                                                                                              |  |  |  |  |  |  |  |
| Savings)                             | Javingsj           | Check this box if the 1 <sup>st</sup> or 3 <sup>rd</sup> was selected above and the draft/charge is linked to your monthly Social                                                                                                                                                                                   |  |  |  |  |  |  |  |
| •                                    | Direct Express     | Security deposit**                                                                                                                                                                                                                                                                                                  |  |  |  |  |  |  |  |
| •                                    | Dahit Card tigd to | Draft/charge on the 2nd, 3rd, or 4th Wednesday of every month based on the payor's birthdate**                                                                                                                                                                                                                      |  |  |  |  |  |  |  |
| •                                    | Debit Card tied to | (DOB:)                                                                                                                                                                                                                                                                                                              |  |  |  |  |  |  |  |
|                                      | bank account       | Birthdates: 1st to 10th (second Wednesday), 11th to 20th (third Wednesday), 21st to 31st (fourth Wednesday)                                                                                                                                                                                                         |  |  |  |  |  |  |  |
| •                                    | Direct Bill        | * For a <u>new insurance application</u> , the initial draft/charge date must occur within 35 days after the application is signed. For an <u>existing policy</u> , this form must be received at least 7 days prior to the requested draft/charge date, otherwise the draft/charge will begin the following month. |  |  |  |  |  |  |  |
|                                      |                    | ** Note: For these selections, if the date you selected falls on a weekend or holiday, deduction will be on prior<br>business day. All other selections, if draft/change date falls on a weekend or holiday, deduction will be on<br>next business day.                                                             |  |  |  |  |  |  |  |

- Future Payments are only allowed up to **35 days** from date of application.
- Can draft same day each month 1<sup>st</sup> 28<sup>th</sup> OR align to deposit date for Social Security recipients. Please review options shown above.
- Only EFT (bank draft) selections will qualify for advances, other options pay as earned only. Please review the terms of your advance addendum, if applicable.