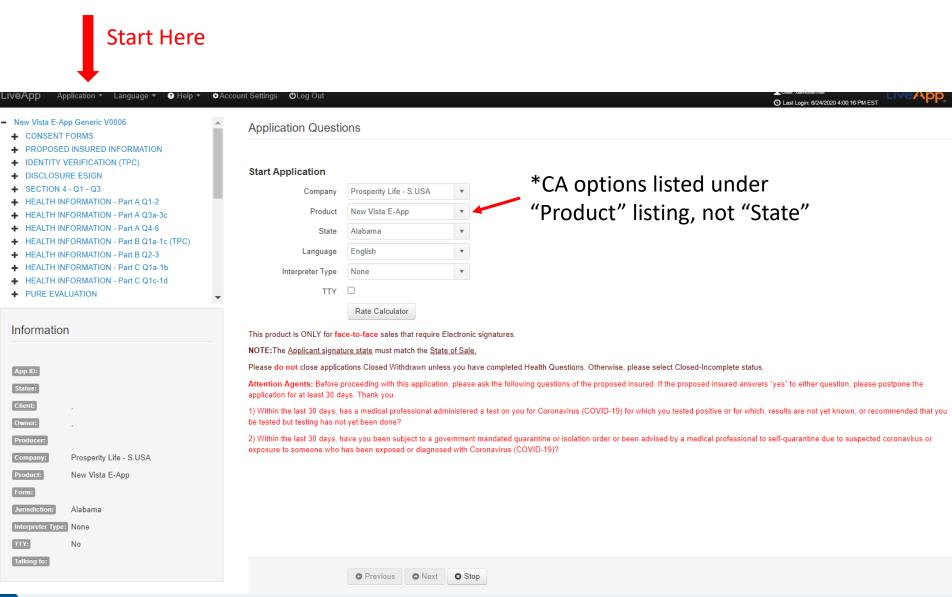

# **Additional Screening Questions Related to COVID-19**

Attention Agents: Before proceeding with this application, please ask the following questions of the proposed insured. If the proposed insured answers "yes" to either question, please postpone the application for at least 30 days.

1) Within the last 30 days, has a medical professional administered a test on you for Coronavirus (COVID-19) for which you tested positive or for which, results are not yet known, or recommended that you be tested but testing has not yet been done?

2) Within the last 30 days, have you been subject to a government mandated quarantine or isolation order or been advised by a medical professional to self-quarantine due to suspected coronavirus or exposure to someone who has been exposed or diagnosed with Coronavirus (COVID-19)?

### **Starting the Application**

# PR@SPERITY

16