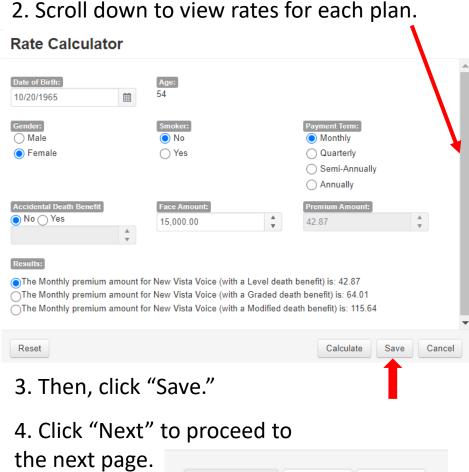

## **Rate Calculator**

| Rate Calculator                           |                                  |                                                                    |        | 2. Scroll d                                                                      | own to view                      | rates fo           | or each pla                                                        | an.       |
|-------------------------------------------|----------------------------------|--------------------------------------------------------------------|--------|----------------------------------------------------------------------------------|----------------------------------|--------------------|--------------------------------------------------------------------|-----------|
| Date of Birth:           01/01/1950       | Age:<br>70                       |                                                                    |        | Rate Calculato                                                                   |                                  |                    | •                                                                  |           |
| Gender:<br>Male<br>Female                 | Smoker:<br>No<br>Yes             | Payment Term:<br>Monthly<br>Quarterly<br>Semi-Annually<br>Annually |        | Gender:<br>Male<br>Female                                                        | Smoker:<br>No<br>Yes             |                    | Payment Term:<br>Monthly<br>Quarterly<br>Semi-Annually<br>Annually |           |
| Accidental Death Benefit No Yes 10,000.00 | Face Amount:           10,000.00 | Premium Amount:                                                    | A<br>T | Accidental Death Benefit No Yes 10,000.00                                        | Face Amount:<br>10,000.00        |                    | Premium Amount:<br>87.52                                           | *         |
| Results:<br>Reset                         |                                  | Calculate Save                                                     | Cancel | death benefit) is: 87.52<br>The Monthly premium a<br>Graded death benefit) is: 1 | mount including the Accidental D | )eath Benefit Ride | er for New Vista E-App (                                           | with a    |
| 1. Input clien<br>"Calculate."            | t information a                  | and select                                                         |        | Reset<br>3. Then, c                                                              | click "Save."                    |                    | Calculate Sav                                                      | re Cancel |
|                                           |                                  |                                                                    |        | 4. Click "N                                                                      | Next" to proc                    | eed to             |                                                                    |           |
|                                           |                                  |                                                                    |        | the next                                                                         | page. • Previous                 | Next               | Stop                                                               |           |